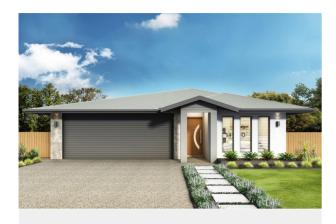

## VERNON 184

- Solid construction with block walls
- Airconditioning to living and bedrooms
- LED lighting throughout
- ✓ Invisi-gard security screens
- Custom kitchen with stone benchtops
- Soft closing cabinetry
- Premium range of Electrolux appliances
- Floor-to-ceiling tiling in bathrooms
- Facade options available