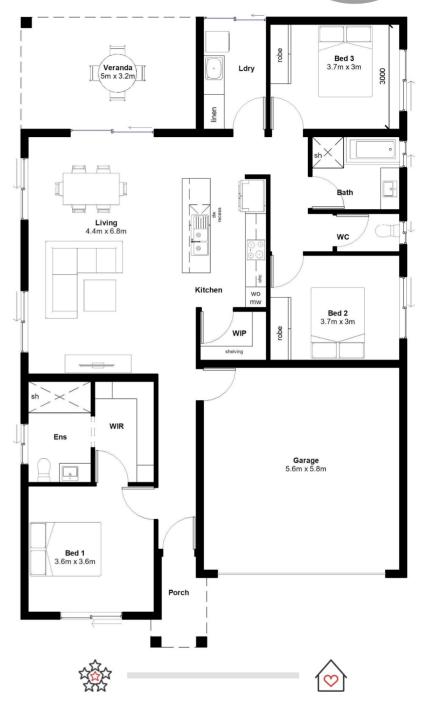

## VERNON 184

- Solid construction with block walls
- Airconditioning to living and bedrooms
- LED lighting throughout
- ✓ Invisi-gard security screens
- Custom kitchen with stone benchtops
- Soft closing cabinetry
- Premium range of Electrolux appliances
- Floor-to-ceiling tiling in bathrooms
- Facade options available