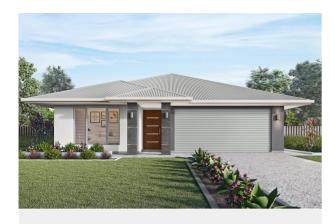

## VERNON 183

- Solid construction with block walls
- Airconditioning to living and bedrooms
- LED lighting throughout
- Invisi-gard security screens
- Custom kitchen with stone benchtops
- Soft closing cabinetry
- Premium range of Electrolux appliances
- Floor-to-ceiling tiling in bathrooms
- Facade options available