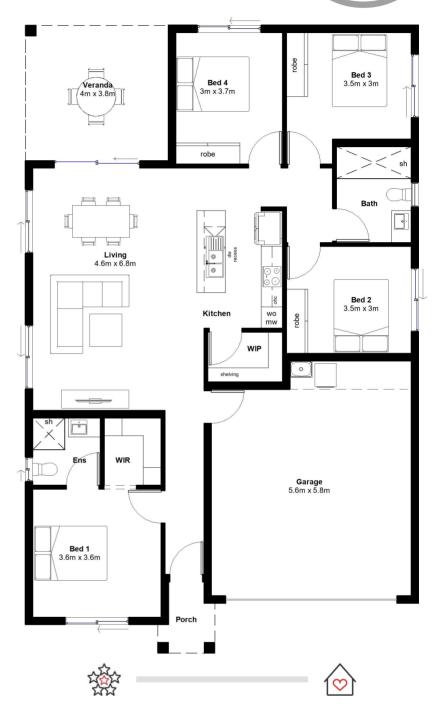

## VERNON 183

- Solid construction with block walls
- Airconditioning to living and bedrooms
- LED lighting throughout
- Invisi-gard security screens
- Custom kitchen with stone benchtops
- Soft closing cabinetry
- Premium range of Electrolux appliances
- Floor-to-ceiling tiling in bathrooms
- Facade options available