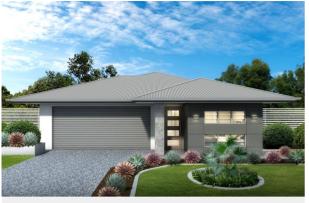

## RUBY 173

- Solid construction with block walls
- Airconditioning to living and bedrooms
- ✓ LED lighting throughout
- S Invisi-gard security screens
- Custom kitchen with stone benchtops
- ✓ Soft closing cabinetry
- ✓ Premium range of Electrolux appliances