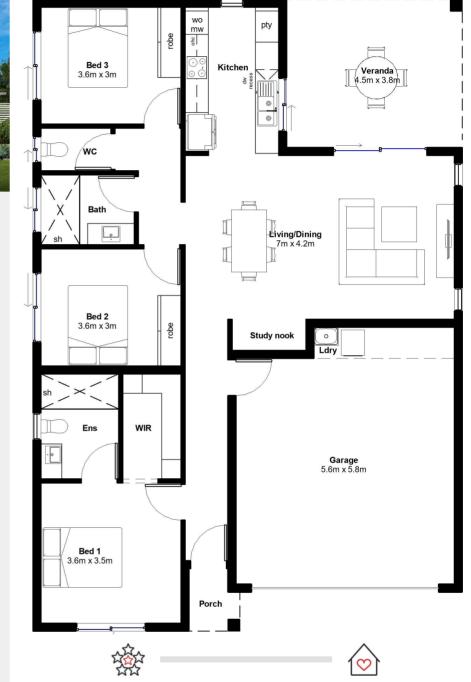

## RUBY 173

- Solid construction with block walls
- Airconditioning to living and bedrooms
- ✓ LED lighting throughout
- S Invisi-gard security screens
- Custom kitchen with stone benchtops
- ✓ Soft closing cabinetry
- ✓ Premium range of Electrolux appliances