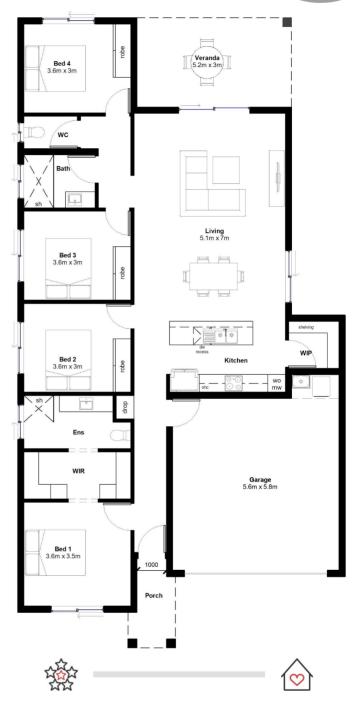

# PERON 197

- Solid construction with block walls
- Airconditioning to living and bedrooms
- C LED lighting throughout
- Invisi-gard security screens
- Custom kitchen with stone benchtops
- Soft closing cabinetry
- Premium range of Electrolux appliances