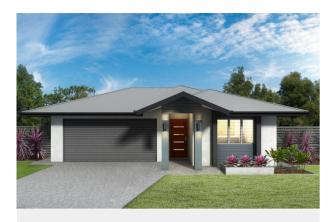

# PERON 197

- Solid construction with block walls
- Airconditioning to living and bedrooms
- C LED lighting throughout
- Invisi-gard security screens
- Custom kitchen with stone benchtops
- Soft closing cabinetry
- Premium range of Electrolux appliances