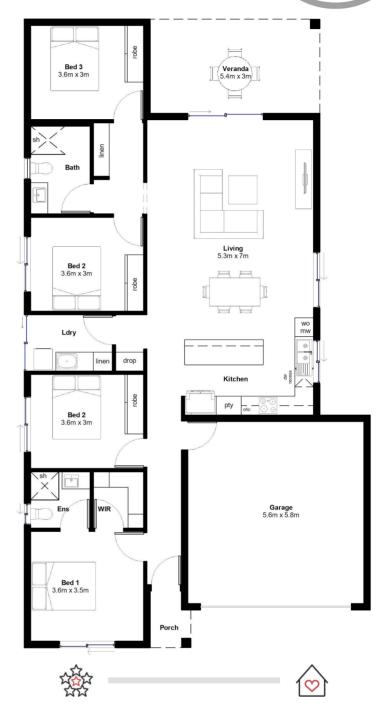

## PERON 193

- Solid construction with block walls
- Airconditioning to living and bedrooms
- LED lighting throughout
- ✓ Invisi-gard security screens
- Custom kitchen with stone benchtops
- Soft closing cabinetry
- Premium range of Electrolux appliances
- Floor-to-ceiling tiling in bathrooms
- Facade options available