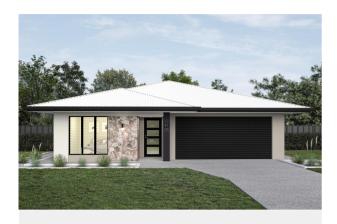

## PERON 193

- Solid construction with block walls
- Airconditioning to living and bedrooms
- LED lighting throughout
- ✓ Invisi-gard security screens
- Custom kitchen with stone benchtops
- Soft closing cabinetry
- Premium range of Electrolux appliances
- Floor-to-ceiling tiling in bathrooms
- Facade options available