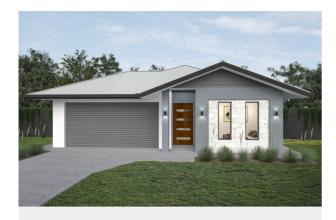

## MOYLE 173

- Solid construction with block walls
- Airconditioning to living and bedrooms
- LED lighting throughout
- ✓ Invisi-gard security screens
- Custom kitchen with stone benchtops
- Soft closing cabinetry
- Premium range of Electrolux appliances
- Floor-to-ceiling tiling in bathrooms
- Facade options available