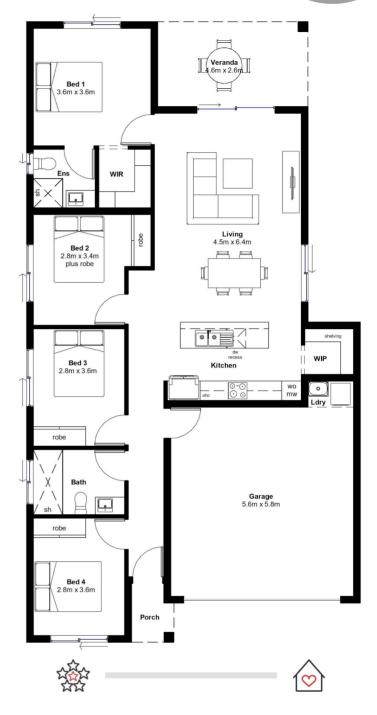

## MOYLE 173

- Solid construction with block walls
- Airconditioning to living and bedrooms
- LED lighting throughout
- ✓ Invisi-gard security screens
- Custom kitchen with stone benchtops
- Soft closing cabinetry
- Premium range of Electrolux appliances
- Floor-to-ceiling tiling in bathrooms
- Facade options available