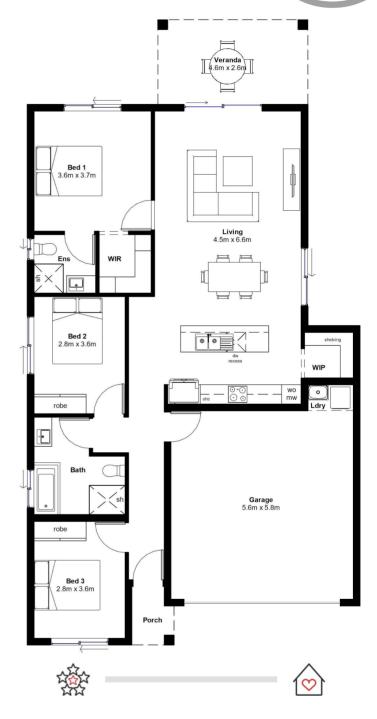

## MOYLE 164

- Solid construction with block walls
- Airconditioning to living and bedrooms
- LED lighting throughout
- Invisi-gard security screens
- Custom kitchen with stone benchtops
- Soft closing cabinetry
- Premium range of Electrolux appliances
- Floor-to-ceiling tiling in bathrooms
- Facade options available