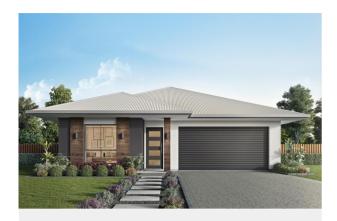

## MOYLE 164

- Solid construction with block walls
- Airconditioning to living and bedrooms
- LED lighting throughout
- Invisi-gard security screens
- Custom kitchen with stone benchtops
- Soft closing cabinetry
- Premium range of Electrolux appliances
- Floor-to-ceiling tiling in bathrooms
- Facade options available