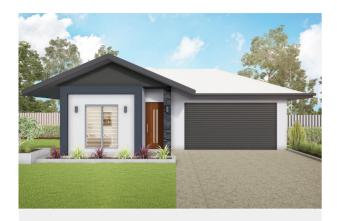

## GLYDE 175

- Solid construction with block walls
- Airconditioning to living and bedrooms
- LED lighting throughout
- ✓ Invisi-gard security screens
- Custom kitchen with stone benchtops
- Soft closing cabinetry
- Premium range of Electrolux appliances
- Floor-to-ceiling tiling in bathrooms
- Facade options available