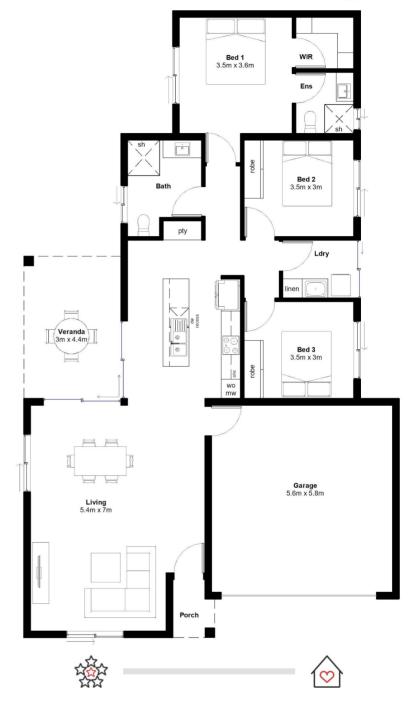

## GLYDE 175

- Solid construction with block walls
- Airconditioning to living and bedrooms
- LED lighting throughout
- ✓ Invisi-gard security screens
- Custom kitchen with stone benchtops
- Soft closing cabinetry
- Premium range of Electrolux appliances
- Floor-to-ceiling tiling in bathrooms
- Facade options available