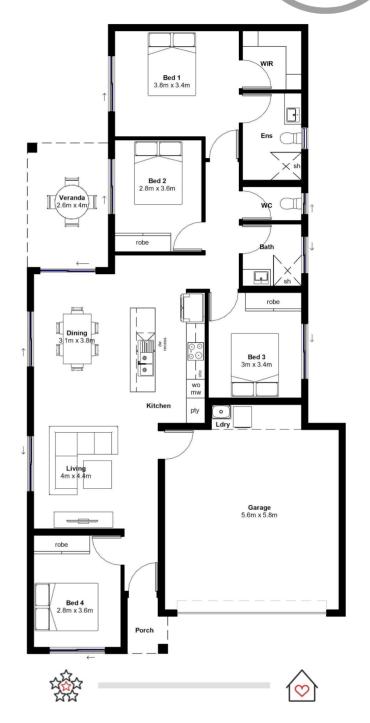

# GLYDE 174

- Solid construction with block walls
- ✓ Airconditioning to living and bedrooms
- C LED lighting throughout
- S Invisi-gard security screens
- Custom kitchen with stone benchtops
- Soft closing cabinetry
- ✓ Premium range of Electrolux appliances
- Selection Floor-to-ceiling tiling in bathrooms
- Second experience of the second secon