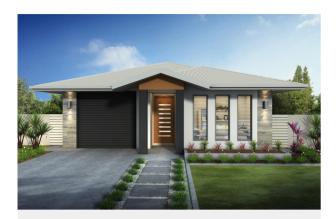

## GLYDE 149

- Solid construction with block walls
- Airconditioning to living and bedrooms
- LED lighting throughout
- ✓ Invisi-gard security screens
- Custom kitchen with stone benchtops
- Soft closing cabinetry
- Premium range of Electrolux appliances
- Floor-to-ceiling tiling in bathrooms
- Facade options available