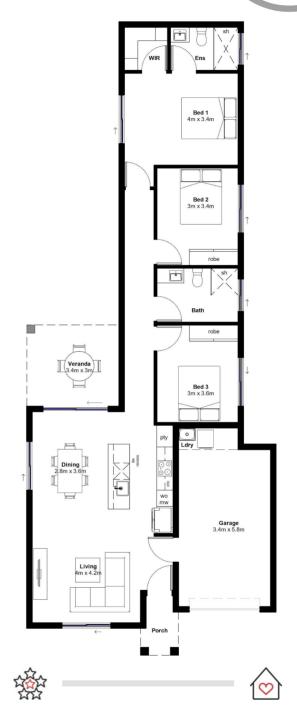

## GLYDE 149

- Solid construction with block walls
- Airconditioning to living and bedrooms
- LED lighting throughout
- ✓ Invisi-gard security screens
- Custom kitchen with stone benchtops
- Soft closing cabinetry
- Premium range of Electrolux appliances
- Floor-to-ceiling tiling in bathrooms
- Facade options available