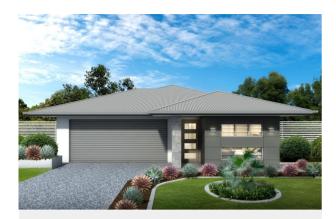

## FLORENCE 175

- Solid construction with block walls
- Airconditioning to living and bedrooms
- LED lighting throughout
- ✓ Invisi-gard security screens
- Custom kitchen with stone benchtops
- Soft closing cabinetry
- Premium range of Electrolux appliances
- Floor-to-ceiling tiling in bathrooms
- Facade options available