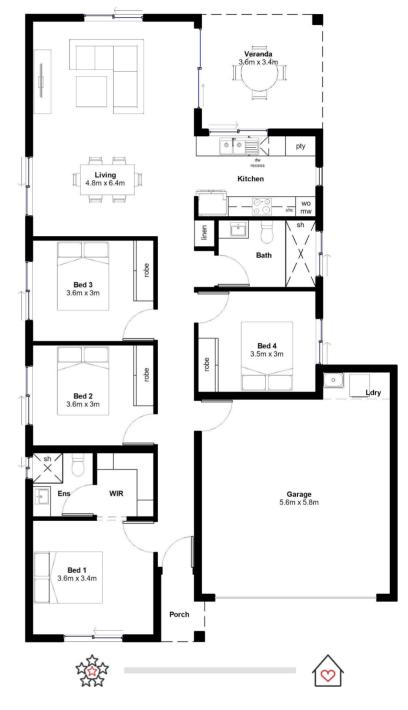

## FLORENCE 175

- Solid construction with block walls
- Airconditioning to living and bedrooms
- LED lighting throughout
- ✓ Invisi-gard security screens
- Custom kitchen with stone benchtops
- Soft closing cabinetry
- Premium range of Electrolux appliances
- Floor-to-ceiling tiling in bathrooms
- Facade options available