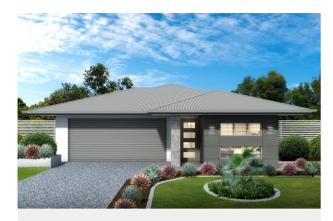

## FLORENCE 165

- Solid construction with block walls
- Airconditioning to living and bedrooms
- LED lighting throughout
- ✓ Invisi-gard security screens
- Custom kitchen with stone benchtops
- Soft closing cabinetry
- Premium range of Electrolux appliances
- Floor-to-ceiling tiling in bathrooms
- Facade options available