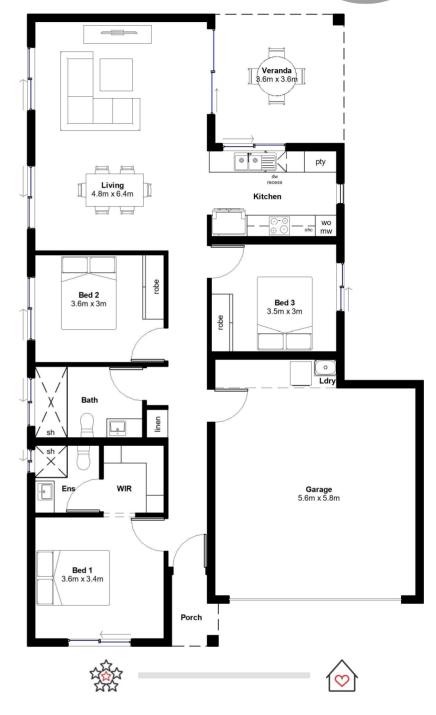

## FLORENCE 165

- Solid construction with block walls
- Airconditioning to living and bedrooms
- LED lighting throughout
- ✓ Invisi-gard security screens
- Custom kitchen with stone benchtops
- Soft closing cabinetry
- Premium range of Electrolux appliances
- Floor-to-ceiling tiling in bathrooms
- Facade options available