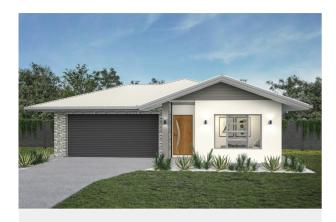

## FINNISS 178

- Solid construction with block walls
- Airconditioning to living and bedrooms
- LED lighting throughout
- ✓ Invisi-gard security screens
- Custom kitchen with stone benchtops
- Soft closing cabinetry
- Premium range of Electrolux appliances
- Floor-to-ceiling tiling in bathrooms
- Facade options available

**BUILD PRICED FROM** 

WITH SIGNATURE SELECT INCLUSIONS