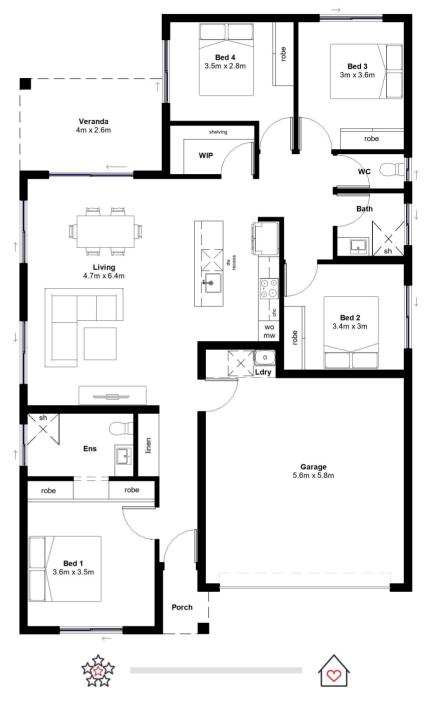

## FINNISS 178

- Solid construction with block walls
- Airconditioning to living and bedrooms
- LED lighting throughout
- ✓ Invisi-gard security screens
- Custom kitchen with stone benchtops
- Soft closing cabinetry
- Premium range of Electrolux appliances
- Floor-to-ceiling tiling in bathrooms
- Facade options available