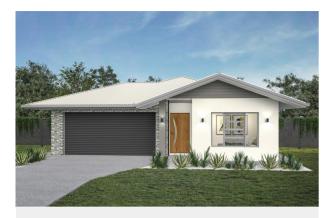

## FINNISS 176

- Solid construction with block walls
- Airconditioning to living and bedrooms
- ✓ LED lighting throughout
- S Invisi-gard security screens
- Custom kitchen with stone benchtops
- Soft closing cabinetry
- ✓ Premium range of Electrolux appliances

**BUILD PRICED FROM** 

WITH SIGNATURE SELECT INCLUSIONS

- Selection of the select
- Second experience of the second secon

Bed 4 Bed 3 3.1m x 3.4m 3m x 3.4m Veranda 4.4m x 2.6m robe robe pty dock wq Bath sh Living 4.7m x 6.4m dw Bed 2 wo mw 3.4m x 3m robe sh inen Ens Garage 5.6m x 5.8m robe robe Bed 1 3.6m x 3.5m Porch