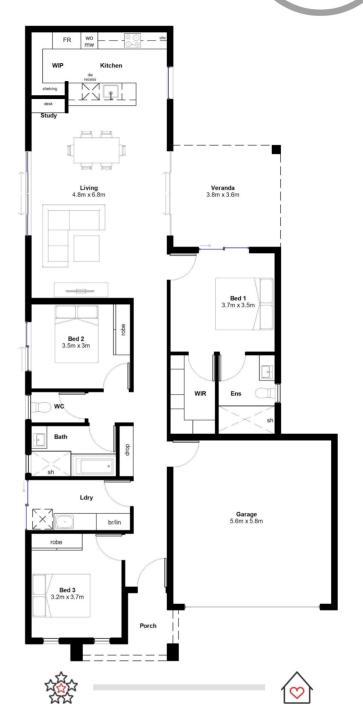

# EDITH 191

- Solid construction with block walls
- Airconditioning to living and bedrooms
- ✓ LED lighting throughout
- S Invisi-gard security screens
- Custom kitchen with stone benchtops
- Soft closing cabinetry
- ✓ Premium range of Electrolux appliances
- Selection Floor-to-ceiling tiling in bathrooms
- Second contions available