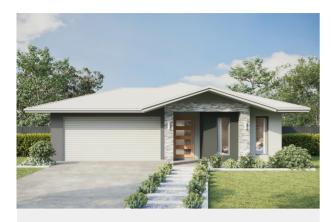

# EDITH 191

- Solid construction with block walls
- Airconditioning to living and bedrooms
- ✓ LED lighting throughout
- S Invisi-gard security screens
- Custom kitchen with stone benchtops
- Soft closing cabinetry
- ✓ Premium range of Electrolux appliances
- Selection Floor-to-ceiling tiling in bathrooms
- Second contions available