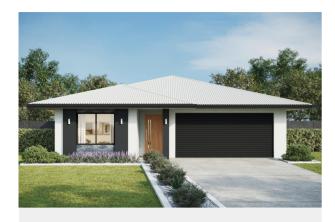

## EDITH 188

- Solid construction with block walls
- Airconditioning to living and bedrooms
- LED lighting throughout
- ✓ Invisi-gard security screens
- Custom kitchen with stone benchtops
- Soft closing cabinetry
- Premium range of Electrolux appliances
- Floor-to-ceiling tiling in bathrooms
- Facade options available