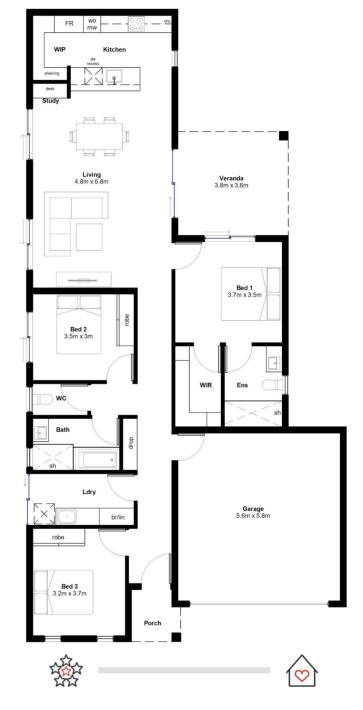

## EDITH 188

- Solid construction with block walls
- Airconditioning to living and bedrooms
- LED lighting throughout
- ✓ Invisi-gard security screens
- Custom kitchen with stone benchtops
- Soft closing cabinetry
- Premium range of Electrolux appliances
- Floor-to-ceiling tiling in bathrooms
- Facade options available