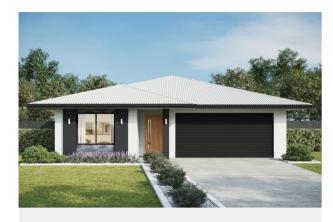

## EDITH 176

- Solid construction with block walls
- Airconditioning to living and bedrooms
- LED lighting throughout
- ✓ Invisi-gard security screens
- Custom kitchen with stone benchtops
- Soft closing cabinetry
- Premium range of Electrolux appliances
- Floor-to-ceiling tiling in bathrooms
- Facade options available