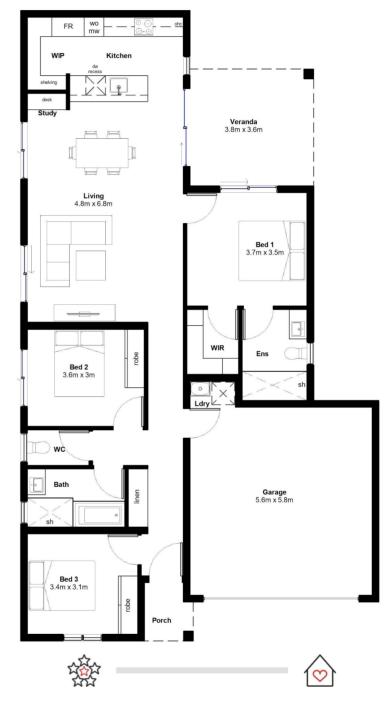

## EDITH 176

- Solid construction with block walls
- Airconditioning to living and bedrooms
- LED lighting throughout
- ✓ Invisi-gard security screens
- Custom kitchen with stone benchtops
- Soft closing cabinetry
- Premium range of Electrolux appliances
- Floor-to-ceiling tiling in bathrooms
- Facade options available