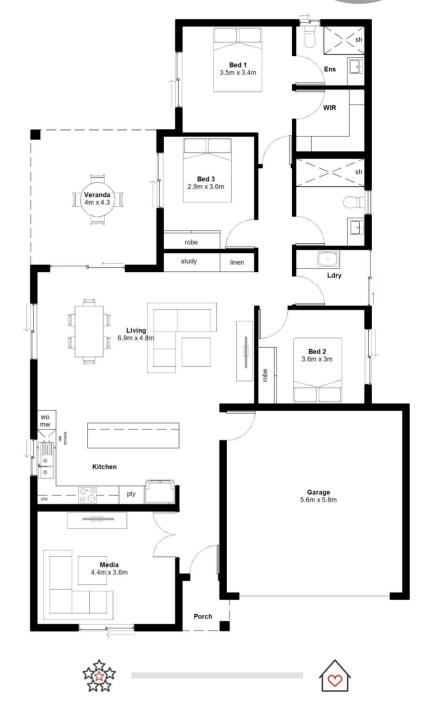

## DUNDEE 197

- Solid construction with block walls
- Airconditioning to living and bedrooms
- LED lighting throughout
- Invisi-gard security screens
- Custom kitchen with stone benchtops
- Soft closing cabinetry
- Premium range of Electrolux appliances
- Floor-to-ceiling tiling in bathrooms
- Facade options available