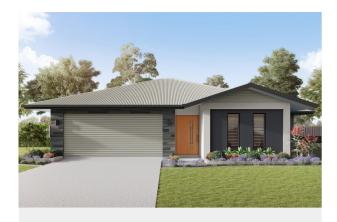

## DUNDEE 197

- Solid construction with block walls
- Airconditioning to living and bedrooms
- LED lighting throughout
- Invisi-gard security screens
- Custom kitchen with stone benchtops
- Soft closing cabinetry
- Premium range of Electrolux appliances
- Floor-to-ceiling tiling in bathrooms
- Facade options available