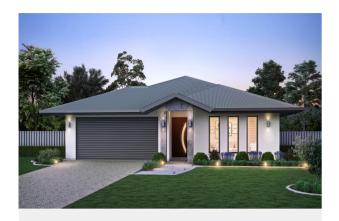

## DUNDEE 194

- Solid construction with block walls
- Airconditioning to living and bedrooms
- LED lighting throughout
- Invisi-gard security screens
- Custom kitchen with stone benchtops
- Soft closing cabinetry
- Premium range of Electrolux appliances
- Floor-to-ceiling tiling in bathrooms
- Facade options available