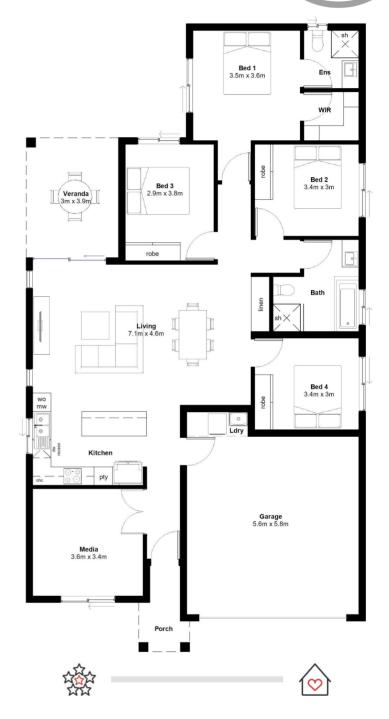

## DUNDEE 194

- Solid construction with block walls
- Airconditioning to living and bedrooms
- LED lighting throughout
- Invisi-gard security screens
- Custom kitchen with stone benchtops
- Soft closing cabinetry
- Premium range of Electrolux appliances
- Floor-to-ceiling tiling in bathrooms
- Facade options available