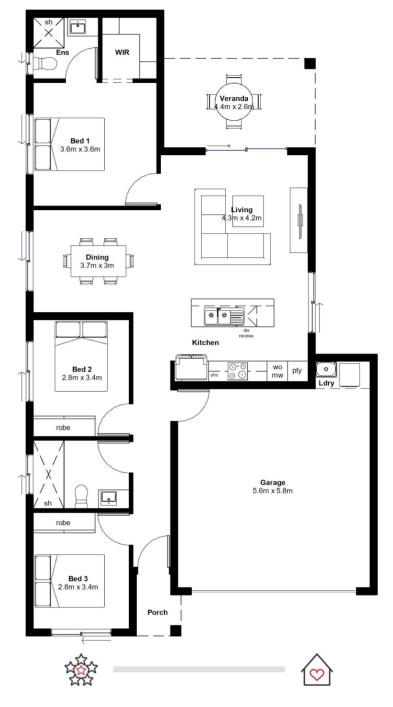

## COBOURG 155

- Solid construction with block walls
- Airconditioning to living and bedrooms
- LED lighting throughout
- ✓ Invisi-gard security screens
- Custom kitchen with stone benchtops
- Soft closing cabinetry
- Premium range of Electrolux appliances
- Floor-to-ceiling tiling in bathrooms
- Facade options available