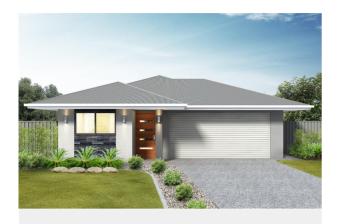

## COBOURG 155

- Solid construction with block walls
- Airconditioning to living and bedrooms
- LED lighting throughout
- ✓ Invisi-gard security screens
- Custom kitchen with stone benchtops
- Soft closing cabinetry
- Premium range of Electrolux appliances
- Floor-to-ceiling tiling in bathrooms
- Facade options available