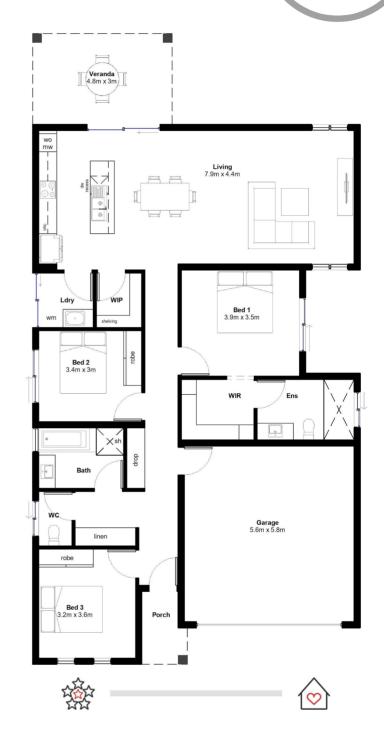

# CAHILL 193

- Solid construction with block walls
- ✓ Airconditioning to living and bedrooms
- ✓ LED lighting throughout
- S Invisi-gard security screens
- Custom kitchen with stone benchtops
- Soft closing cabinetry
- ✓ Premium range of Electrolux appliances
- Selection Floor-to-ceiling tiling in bathrooms
- Second experience of the second secon