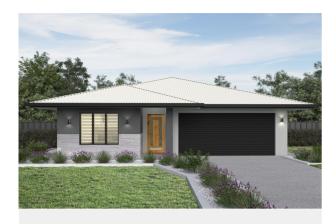

## BLAZE 170

- 2 CAR
- Solid construction with block walls
- Airconditioning to living and bedrooms
- LED lighting throughout
- ✓ Invisi-gard security screens
- Custom kitchen with stone benchtops
- Soft closing cabinetry
- Premium range of Electrolux appliances
- ✓ Floor-to-ceiling tiling in bathrooms
- Facade options available