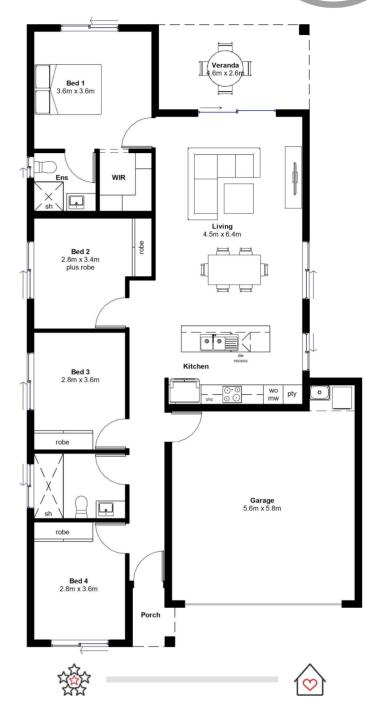

## BLAZE 170

- 2 CAR
- Solid construction with block walls
- Airconditioning to living and bedrooms
- LED lighting throughout
- ✓ Invisi-gard security screens
- Custom kitchen with stone benchtops
- Soft closing cabinetry
- Premium range of Electrolux appliances
- ✓ Floor-to-ceiling tiling in bathrooms
- Facade options available