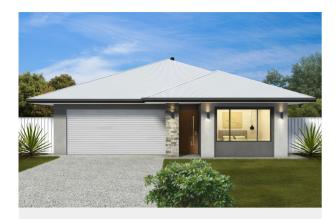

## BARKLY 182

- Solid construction with block walls
- Airconditioning to living and bedrooms
- LED lighting throughout
- ✓ Invisi-gard security screens
- Custom kitchen with stone benchtops
- Soft closing cabinetry
- Premium range of Electrolux appliances
- Floor-to-ceiling tiling in bathrooms
- Facade options available

**BUILD PRICED FROM** 

WITH SIGNATURE SELECT INCLUSIONS