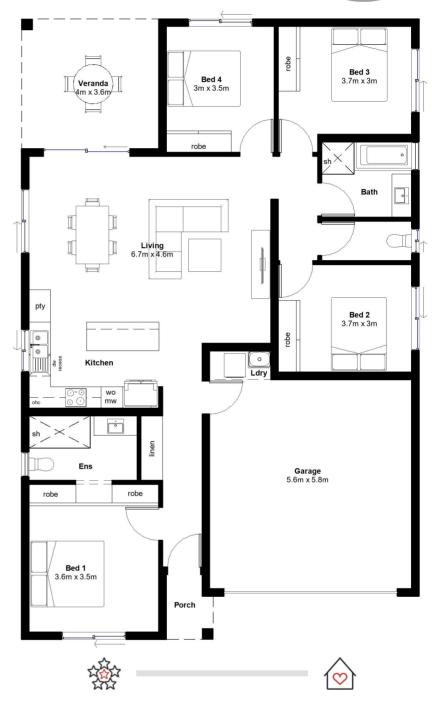

## BARKLY 182

- Solid construction with block walls
- Airconditioning to living and bedrooms
- LED lighting throughout
- ✓ Invisi-gard security screens
- Custom kitchen with stone benchtops
- Soft closing cabinetry
- Premium range of Electrolux appliances
- Floor-to-ceiling tiling in bathrooms
- Facade options available

**BUILD PRICED FROM** 

WITH SIGNATURE SELECT INCLUSIONS