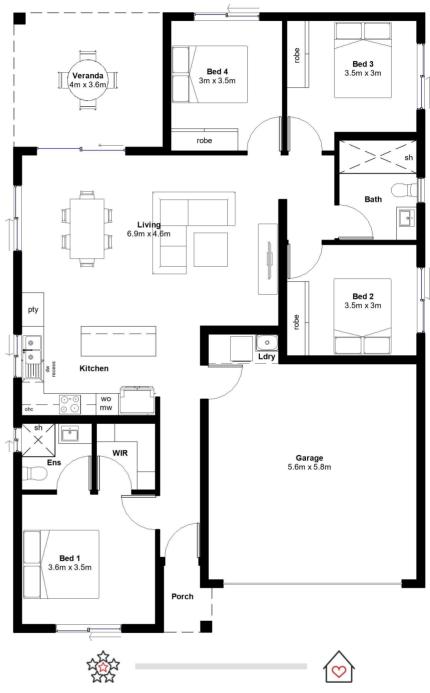

## BARKLY 176

- Solid construction with block walls
- Airconditioning to living and bedrooms
- LED lighting throughout
- Invisi-gard security screens
- Custom kitchen with stone benchtops
- Soft closing cabinetry
- Premium range of Electrolux appliances
- Floor-to-ceiling tiling in bathrooms
- Facade options available