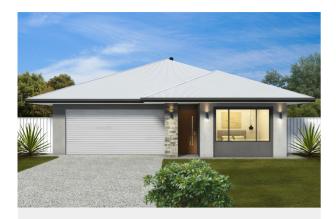

## BARKLY 176

- Solid construction with block walls
- Airconditioning to living and bedrooms
- LED lighting throughout
- Invisi-gard security screens
- Custom kitchen with stone benchtops
- Soft closing cabinetry
- Premium range of Electrolux appliances
- Floor-to-ceiling tiling in bathrooms
- Facade options available