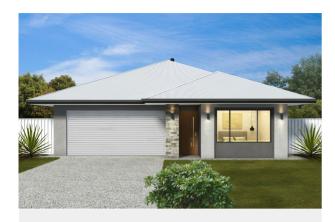

## BARKLY 166

- Solid construction with block walls
- Airconditioning to living and bedrooms
- LED lighting throughout
- ✓ Invisi-gard security screens
- Custom kitchen with stone benchtops
- Soft closing cabinetry
- Premium range of Electrolux appliances
- Floor-to-ceiling tiling in bathrooms
- Facade options available