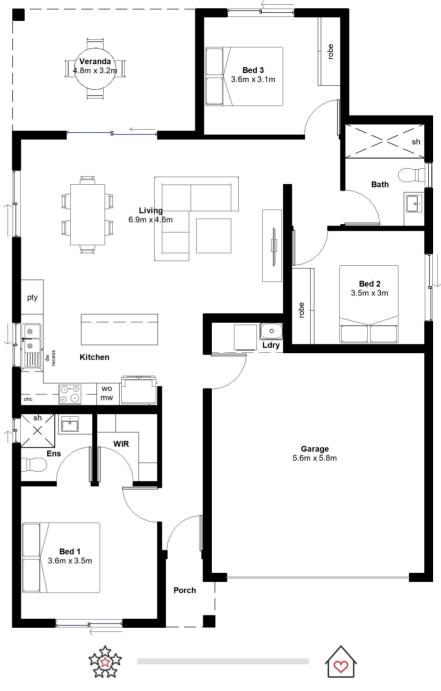

## BARKLY 166

- Solid construction with block walls
- Airconditioning to living and bedrooms
- LED lighting throughout
- ✓ Invisi-gard security screens
- Custom kitchen with stone benchtops
- Soft closing cabinetry
- Premium range of Electrolux appliances
- Floor-to-ceiling tiling in bathrooms
- Facade options available