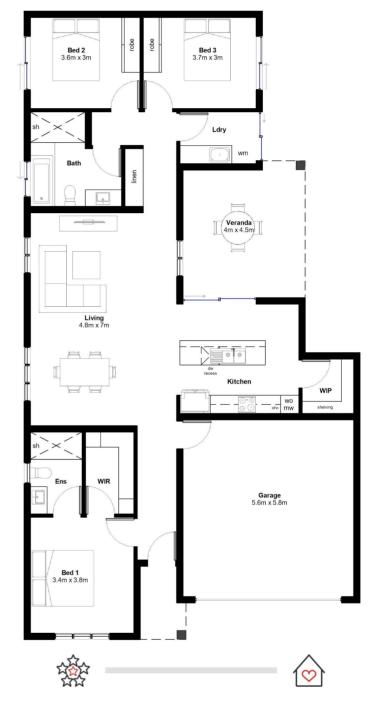

## ARNHEM 193

- Solid construction with block walls
- Airconditioning to living and bedrooms
- LED lighting throughout
- ✓ Invisi-gard security screens
- Custom kitchen with stone benchtops
- Soft closing cabinetry
- Premium range of Electrolux appliances
- Floor-to-ceiling tiling in bathrooms
- Facade options available