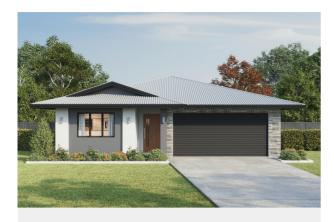

## ARNHEM 193

- Solid construction with block walls
- Airconditioning to living and bedrooms
- LED lighting throughout
- ✓ Invisi-gard security screens
- Custom kitchen with stone benchtops
- Soft closing cabinetry
- Premium range of Electrolux appliances
- Floor-to-ceiling tiling in bathrooms
- Facade options available